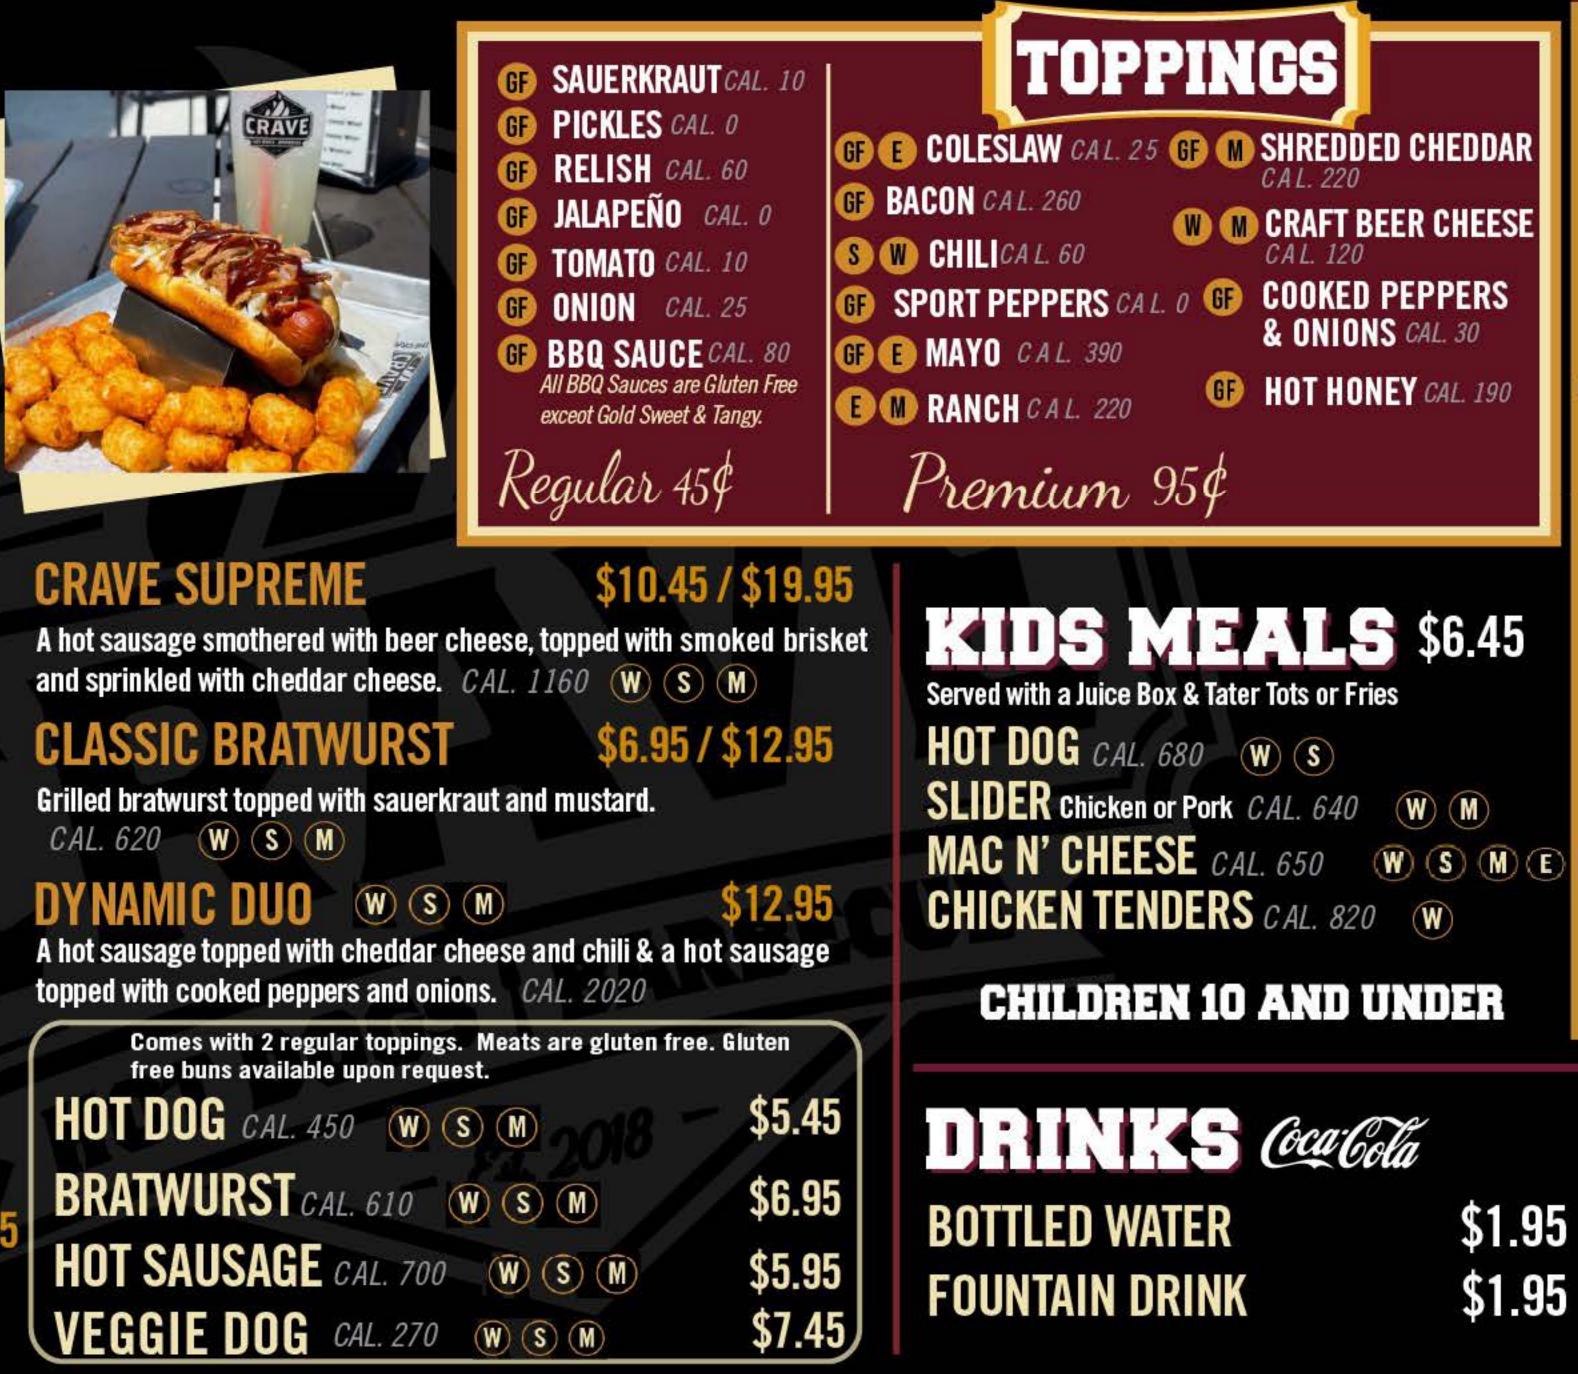

# **CRAYEABLE DOGS**

#### **CHOOSE A SINGLE OR DOUBLE DOWN! CHILI CHEESE DOG**

#### \$5.95 / \$10.95

A jumbo all beef hot dog topped with chili and cheddar cheese. CAL. 620 (W) (S) (M)