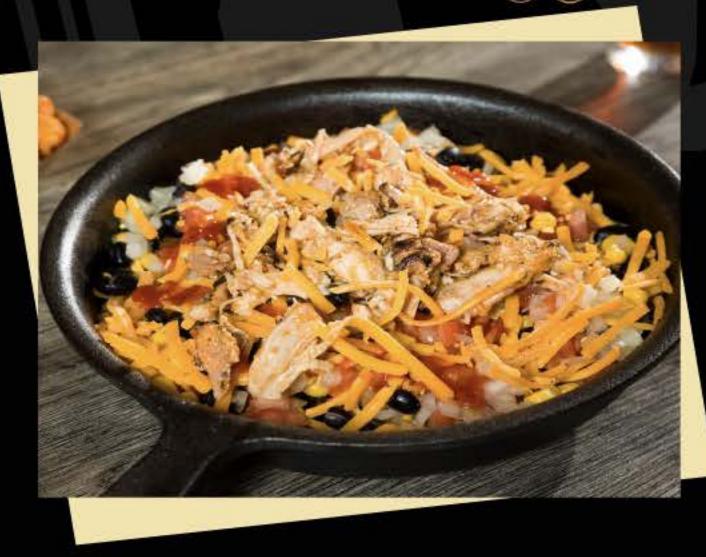

## SOUTHWEST BOWL

A skillet filled with black beans, corn, tomato, onion, jalapeño, sprinkled with cheddar & topped with pulled pork and drizzled with BBQ sauce. SERVED COLD CAL. 760 (M) GF

Please inform cashier if you have any allergy prior to ordering, staff will do their best to accomodate. All items are subject to store availability.