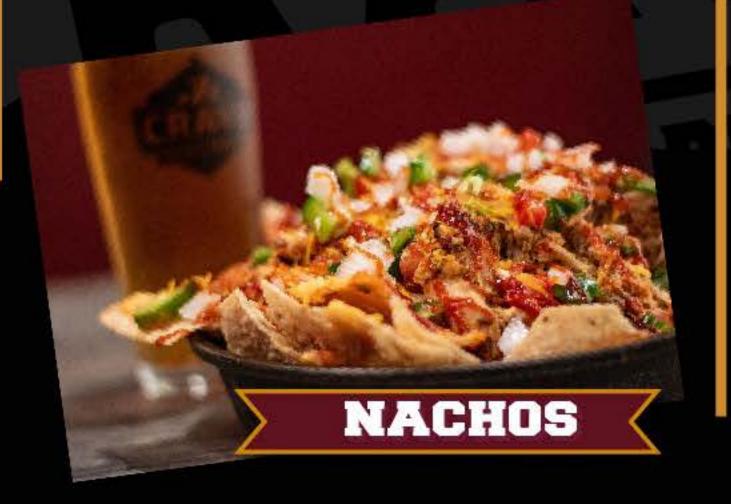

#### PULLED CHICKEN NACHOS \$13.95

Corn tortilla chips, topped with beer cheese, cheddar cheese, pulled chicken, tomato, onion, jalapeño, sour cream & BBQ sauce. CAL. 1360 (W) (M)